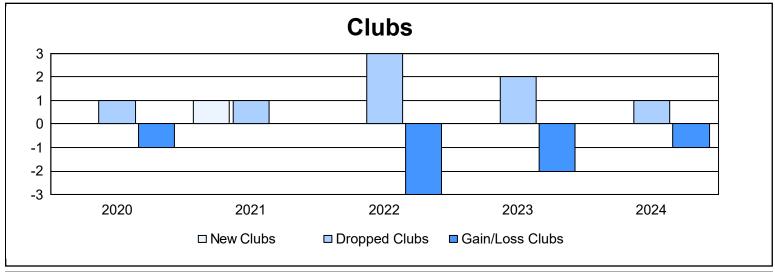

District 106 C As of June 2024 Cumulative

| Year      | New<br>Clubs | Dropped<br>Clubs | Gain/<br>Loss<br>Clubs | New<br>Members | Charter<br>Members | Reinstate<br>Members | Transfer<br>Members | Total<br>Member<br>Added | Total<br>Members<br>Dropped | Gain/<br>Loss<br>Members |
|-----------|--------------|------------------|------------------------|----------------|--------------------|----------------------|---------------------|--------------------------|-----------------------------|--------------------------|
| 2019-2020 | 0            | 1                | -1                     | 85             | 0                  | 0                    | 14                  | 99                       | 115                         | -16                      |
| 2020-2021 | 1            | 1                | 0                      | 30             | 23                 | 1                    | 4                   | 58                       | 156                         | -98                      |
| 2021-2022 | 0            | 3                | -3                     | 84             | 3                  | 0                    | 21                  | 108                      | 183                         | -75                      |
| 2022-2023 | 0            | 2                | -2                     | 86             | 0                  | 2                    | 1                   | 89                       | 126                         | -37                      |
| 2023-2024 | 0            | 1                | -1                     | 96             | 1                  | 1                    | 7                   | 105                      | 142                         | -37                      |
| Average   | 0            | 2                | -1                     | 76             | 5                  | 1                    | 9                   | 92                       | 144                         | -53                      |