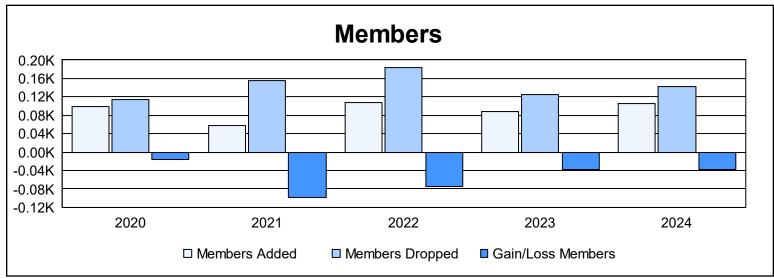

District 106 C As of June 2024 Cumulative

| Year      | New<br>Clubs | Dropped<br>Clubs | Gain/<br>Loss<br>Clubs | New<br>Members | Charter<br>Members | Reinstate<br>Members | Transfer<br>Members | Total<br>Member<br>Added | Total<br>Members<br>Dropped | Gain/<br>Loss<br>Members |
|-----------|--------------|------------------|------------------------|----------------|--------------------|----------------------|---------------------|--------------------------|-----------------------------|--------------------------|
| 2019-2020 | 0            | 1                | -1                     | 85             | 0                  | 0                    | 14                  | 99                       | 115                         | -16                      |
| 2020-2021 | 1            | 1                | 0                      | 30             | 23                 | 1                    | 4                   | 58                       | 156                         | -98                      |
| 2021-2022 | 0            | 3                | -3                     | 84             | 3                  | 0                    | 21                  | 108                      | 183                         | -75                      |
| 2022-2023 | 0            | 2                | -2                     | 86             | 0                  | 2                    | 1                   | 89                       | 126                         | -37                      |
| 2023-2024 | 0            | 1                | -1                     | 96             | 1                  | 1                    | 7                   | 105                      | 142                         | -37                      |
| Average   | 0            | 2                | -1                     | 76             | 5                  | 1                    | 9                   | 92                       | 144                         | -53                      |